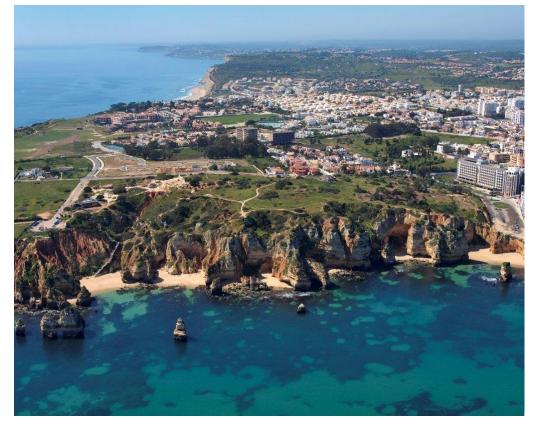

**Plot in Lagos €3,500,000** *Ref: BPA4148 OLD* 

SUPERB LOCATION!!! Seafront plots with magnificent seaviews in a privileged location.

Amazing opportunity to build the home of your dreams with the most spectacular sea views and superb location near the iconic Dona Ana beach. The property has two ruins which can be rebuilt to incorporate a large single storey 3 bedroom villa with 244 sqm plus a 1 bedroom guest house with 74sqm. There are projects approved for both properties.

## **Property Features**

- Construction Size: 500 m<sup>2</sup>
- Plot Size: 11,000 m<sup>2</sup>
- View: Sea
- Walking distance to amenities
- Walking distance to the beach
- Close to Beach
- Close to Town