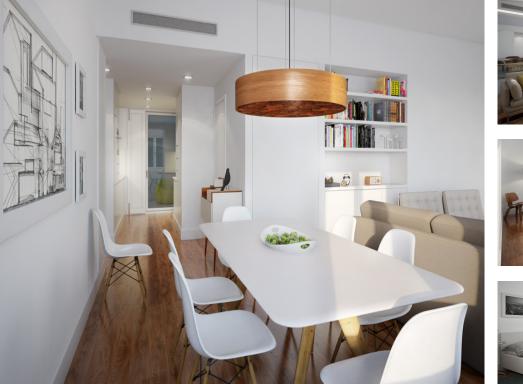

## 4 Bedroom Apartment in Chiado

€2,200,000

Ref: BPLCP2009-T4

Misericórdia 116 is a development set in a totally refurbished pombalino style building, this development is located in the Heart of Lisbon, in Chiado, between São Roque church and Luís de Camões square, set by the River Tagus.

Comprises 18 units: 18 residential units that vary between 1 and 4 bedroom apartments, with areas up to 209 m2, with great finishes, completely equipped, furnished and decorated, all with parking. Guaranteed income! The area is well known for the vibrancy of its many cafés, bars, restaurants and it splendid boutiques. Looking down to a distant Tagus River it is one of the most popular tourist and sought after residential areas. The area have excellent public transport facilities are on hand, traditional shopping area that mixes old and modern commercial establishments.

## **Property Features**

- 4 Bedrooms
- 4 Bathrooms
- Construction Year: 2015
- Construction Size: 230 m<sup>2</sup>
- Parking: Private Garage
- Air Conditioning
- Alarm System
- Close to Town
- Double Glazing
- Electric Gate
- Electric Shutters
- Private Roof Terrace
- Solar Panels