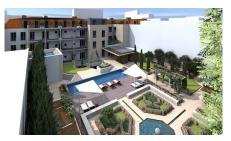

Baronesa is the refurbishment and rebuilding of the historic 17th century Palacio de Conde-Barão de Alvito. All apartments will benefit from a professional management structure for owners and the best facilities and service levels to guest. (More info On Request) Santos district is distinguished by its cluster of design shops and unlimited bars and restaurants opening every day and attended by locals. Opportunity to acquire an apartment in a top end 5\* hotel apartment: • 25 apartments, 51 parking spaces and 37 storage lockers • Reception, guest lobby, restaurant and bar (The bar, which will showcase many of Portugal's finest world-famous wines, will also offer international gourmet light dining in the evening for all and breakfast to apartment guests in the morning) • Large landscaped garden (1350m2) with a heated swimming pool • Spa and gym overlooking the garden T2 Duplex + Terrace 15.47m2 - 922,096? T2 Duplex + Terrace 19.04m2 - 928,928?