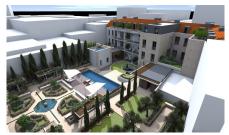

Baronesa is the refurbishment and rebuilding of the historic 17th century Palacio de Conde-Barão de Alvito. All apartments will benefit from a professional management structure for owners and the best facilities and service levels to guest. (More info On Request) Santos district is distinguished by its cluster of design shops and unlimited bars and restaurants opening every day and attended by locals. Opportunity to acquire an apartment in a top end 5\* hotel apartment: • 25 apartments, 51 parking spaces and 37 storage lockers • Reception, guest lobby, restaurant and bar (The bar, which will showcase many of Portugal's finest world-famous wines, will also offer international gourmet light dining in the evening for all and breakfast to apartment guests in the morning) • Large landscaped garden (1350m2) with a heated swimming pool • Spa and gym overlooking the garden T2 Duplex + Terrace 15.47m2 - 922,096? T2 Duplex + Terrace 19.04m2 - 928,928?