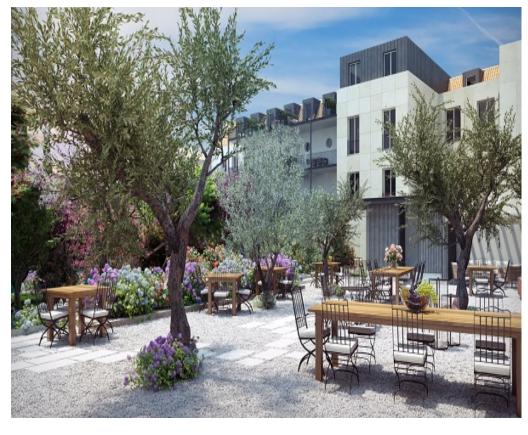

Baronesa is the refurbishment and rebuilding of the historic 17th century Palacio de Conde-Barão de Alvito. All apartments will benefit from a professional management structure for owners and the best facilities and service levels to guest. (More info On Request) Santos district is distinguished by its cluster of design shops and unlimited bars and restaurants opening every day and attended by locals. Opportunity to acquire an apartment in a top end 5\* hotel apartment: • 25 apartments, 51 parking spaces and 37 storage lockers • Reception, guest lobby, restaurant and bar (The bar, which will showcase many of Portugal's finest world-famous wines, will also offer international gourmet light dining in the evening for all and breakfast to apartment guests in the morning) • Large landscaped garden (1350m2) with a heated swimming pool • Spa and gym overlooking the garden T2 Duplex + Terrace 15.47m2 - 922,096? T2 Duplex + Terrace 19.04m2 - 928,928?