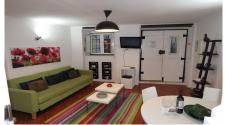

## Refurbished and furnished 1 bed apartment, 40m2, ground floor, perfectly located in the lovely Alfama

Ground floor with an independent entrance Comprises: 1 living room,1 equipped kitchen,1 bedroom,1 bathroom (w/shower), 1 pantry Alfama is the oldest and one of the most amazing district of Lisbon. It is located on one of seven hills of Lisbon, right below the St. George's Castle. It could be best described as a village within a city made up of narrow streets, tiny squares, churches and whitewashed houses with wrought-iron balconies adorned with pots of flowers and drying laundry. Dont miss this excellent business opportunity for investment!

## **Property Features**

- 1 Bedrooms
- 1 Bathrooms
- Construction Size: 40 m<sup>2</sup>