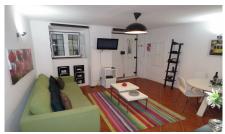

## Refurbished and furnished 1 bed apartment, 40m2, ground floor, perfectly located in the lovely Alfama

Ground floor with an independent entrance Comprises: 1 living room,1 equipped kitchen,1 bedroom,1 bathroom (w/shower), 1 pantry Alfama is the oldest and one of the most amazing district of Lisbon. It is located on one of seven hills of Lisbon, right below the St. George's Castle. It could be best described as a village within a city made up of narrow streets, tiny squares, churches and whitewashed houses with wrought-iron balconies adorned with pots of flowers and drying laundry. Dont miss this excellent business opportunity for investment!

## **Property Features**

- 1 Bedrooms
- 1 Bathrooms
- Construction Size: 40 m<sup>2</sup>