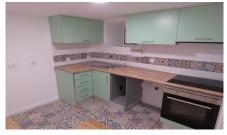

## Lovely 1 Bed Apartment, 1st floor, refurbished, located close to National Pantheon

Comprises: 1 living room,1 bedroom with wardrobe and balcony, 1 modern bathroom, 1 equipped kitchen, 1 balcony Alfama is the oldest and one of the most amazing district of Lisbon. It is located on one of seven hills of Lisbon, right below the St. George's Castle. It could be best described as a village within a city made up of narrow streets, tiny squares, churches and whitewashed houses with wroughtiron balconies adorned with pots of flowers and drying laundry. Dont miss this excellent business opportunity for investment!

## **Property Features**

- 1 Bedrooms
- 1 Bathrooms
- Construction Size: 45 m<sup>2</sup>