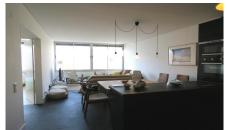

## Charming 2 bedroom apartment, fully equipped, located in Estrela, central Lisbon

Sunny 2 bedroom apartment located in Estrela, on a 5th floor (2 lifts), with river view Comprises: 2 bedrooms, 1 bathroom, living room w/ fully equipped kitchenette, double glazing windows, electric shutters The neighbourhood hosts the enchanting and relaxing garden and beautiful Basilica de Estrela Close to all amenities, walking distance from Nr. 28 electric tram Good investment, not to be missed, perfect to live or rent!

## **Property Features**

- 2 Bedrooms
- 1 Bathrooms
- Construction Size: 88 m<sup>2</sup>
- Double Glazing
- Electric Shutters