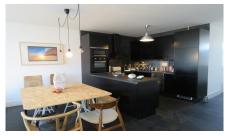

## Charming 2 bedroom apartment, fully equipped, located in Estrela, central Lisbon

Sunny 2 bedroom apartment located in Estrela, on a 5th floor (2 lifts), with river view Comprises: 2 bedrooms, 1 bathroom, living room w/ fully equipped kitchenette, double glazing windows, electric shutters The neighbourhood hosts the enchanting and relaxing garden and beautiful Basilica de Estrela Close to all amenities, walking distance from Nr. 28 electric tram Good investment, not to be missed, perfect to live or rent!

## **Property Features**

- 2 Bedrooms
- 1 Bathrooms
- Construction Size: 88 m<sup>2</sup>
- Double Glazing
- Electric Shutters