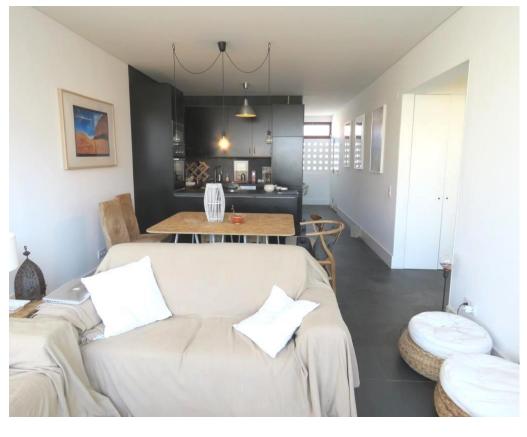

## Charming 2 bedroom apartment, fully equipped, located in Estrela, central Lisbon

Sunny 2 bedroom apartment located in Estrela, on a 5th floor (2 lifts), with river view Comprises: 2 bedrooms, 1 bathroom, living room w/ fully equipped kitchenette, double glazing windows, electric shutters The neighbourhood hosts the enchanting and relaxing garden and beautiful Basilica de Estrela Close to all amenities, walking distance from Nr. 28 electric tram Good investment, not to be missed, perfect to live or rent!

## **Property Features**

- 2 Bedrooms
- 1 Bathrooms
- Construction Size: 88 m<sup>2</sup>
- Double Glazing
- Electric Shutters