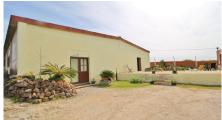

## Plot in Barão de São João

AMI 5418

Opportunity! Beautiful countryside property, currently hosting a 2 bedroom residence and with potential to build up to 600m2 with a project of rural tourism.

The property currently hosts a living area of 71m2 and a large barn with a total of 415m2. A project has been submitted and approved to convert the above into 3 apartments with 2 bedrooms each, plus an indoor swimming pool; however that plan can also be adjusted to suit a new owners wishes. The land is very fertile with an orchard of different fruit trees, olive trees, vegetables and local plants. There are 2 boreholes and a well, always on full capacity due to two water streams that irrigates the land underground, plus the possibility to connect to the mains and it has electricity. This property is located near between Barão de São João and Bensafrim, with a nearby road that leads to Lagos and all amenities, beaches, the A22 main road is within 5 minutes drive giving quick access to the airport and other directions. So there is great potential and the perfect environment for this rural tourism project.