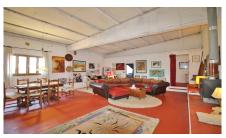

## Plot in Barão de São João

AMI 5418

Opportunity! Beautiful countryside property, currently hosting a 2 bedroom residence and with potential to build up to 600m2 with a project of rural tourism.

The property currently hosts a living area of 71m2 and a large barn with a total of 415m2. A project has been submitted and approved to convert the above into 3 apartments with 2 bedrooms each, plus an indoor swimming pool; however that plan can also be adjusted to suit a new owners wishes. The land is very fertile with an orchard of different fruit trees, olive trees, vegetables and local plants. There are 2 boreholes and a well, always on full capacity due to two water streams that irrigates the land underground, plus the possibility to connect to the mains and it has electricity. This property is located near between Barão de São João and Bensafrim, with a nearby road that leads to Lagos and all amenities, beaches, the A22 main road is within 5 minutes drive giving quick access to the airport and other directions. So there is great potential and the perfect environment for this rural tourism project.