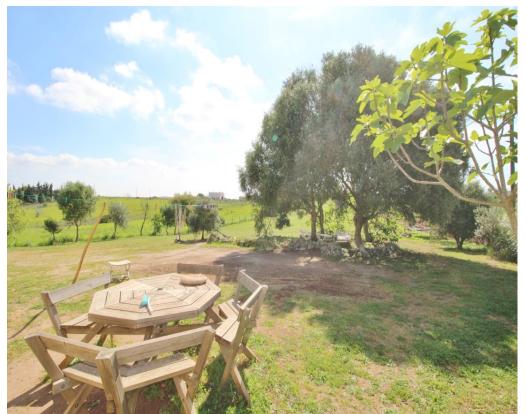

## Plot in Barão de São João

AMI 5418

Opportunity! Beautiful countryside property, currently hosting a 2 bedroom residence and with potential to build up to 600m2 with a project of rural tourism.

The property currently hosts a living area of 71m2 and a large barn with a total of 415m2. A project has been submitted and approved to convert the above into 3 apartments with 2 bedrooms each, plus an indoor swimming pool; however that plan can also be adjusted to suit a new owners wishes. The land is very fertile with an orchard of different fruit trees, olive trees, vegetables and local plants. There are 2 boreholes and a well, always on full capacity due to two water streams that irrigates the land underground, plus the possibility to connect to the mains and it has electricity. This property is located near between Barão de São João and Bensafrim, with a nearby road that leads to Lagos and all amenities, beaches, the A22 main road is within 5 minutes drive giving quick access to the airport and other directions. So there is great potential and the perfect environment for this rural tourism project.