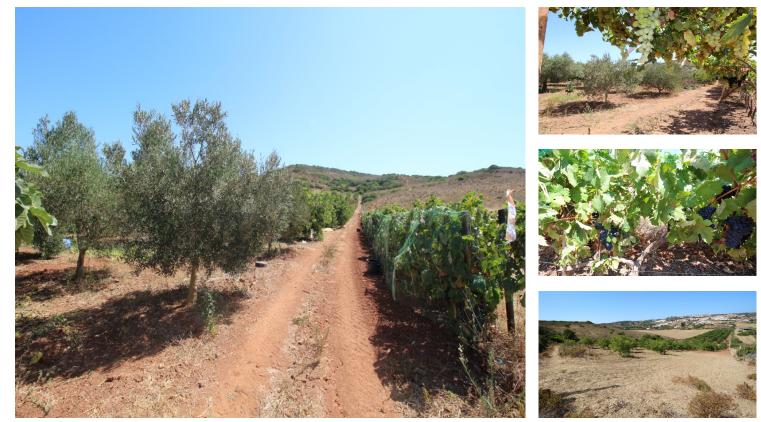

## Rustic land for agriculture near Budens and Boca do Rio.

This rustic land is used for agriculture having as main production Carob trees and Grape vines. The are also some Fig trees, Olive trees, a variety of other fruit trees and some vegetables. There is a licensed fence throughout the property, a borehole and electricity supply. From the borehole there is a water system installed to provide water to all the trees, spread through the land by underground pipes with taps allocated in strategic points.

## **Property Features**

- Plot Size: 9,640 m<sup>2</sup>
- Fenced
- Borehole
- Close to Town