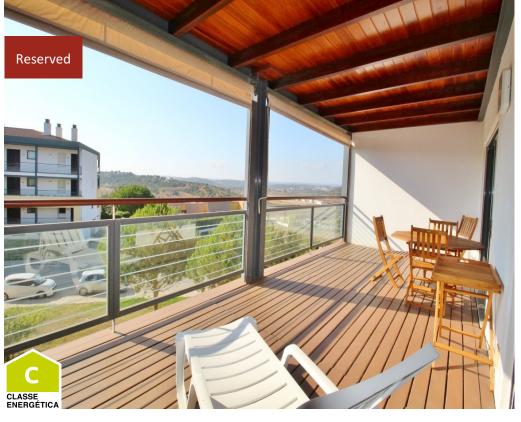

## 2 Bedroom Apartment in Marina Park

€220,000

Spacious 2 bedroom apartment with communal swimming pool, landscaped gardens and tennis courts close to Lagos Marina and Meia Praia beach in Lagos.

This apartment has a large living & dining room area, a fully equipped kitchen with integrated appliances, 2 bedrooms with fitted wardrobes, 2 bathrooms, 1 is en-suite. From the living room and the master bedroom there is direct access to a large balcony facing southwest, with sunlight till the end of the day which is ideal for "al fresco" dining. Further features include: full installed air conditioning, quality double glazing and secure 2 parking spaces plus a storage room in an underground garage. This development was designed for residential purposes, but with a great potential for investment and it comprises landscaped gardens, tennis courts, children's play area and a large communal swimming pool. There is also patrolled surveillance throughout the night and a reception office open during the day. This is an ideal property for rental investment as well as for permanent residence.