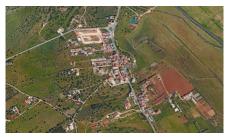

Plot in Portelas €480,000 Ref: BPA4210

Plot of land with permission to divide into 6 plots, located in a central position of Portelas, close to all amenities and Lagos town center.

A good opportunity as an investment for an urbanization in Portelas. This land has been approved to be divided into 6 plots with permission to build 2 floor villas each. Areas are as follows: Land is in total 14.320 m2. The plots are designated as: Plot 5 - 458 m2 - construction area up to 274 m2; Plot 6 - 432 m2 - construction area up to 250 m2; Plot 7 - 501 m2 - construction area up to 320 m2; Plot 8 - 570 m2 - construction area up to 388 m2; Plot 9 - 776 m2 - construction area up to 680 m2; Plot 10 - 632 m2 - construction area up to 456 m2. It is situated in a growing residential area of Portelas within a few minutes driving distance to Lagos town center and the beachs.