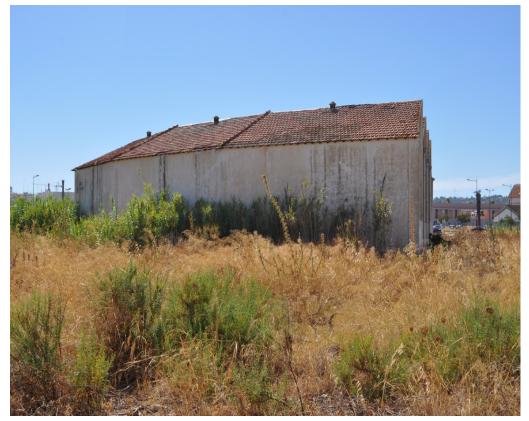

**Plot in Lagos €475,000** *Ref: BPA4118* 

Opportunity! This plot has a fantastic central position just behind the Lagos Marina and near Meia Praia beach.

The property has a commercial registration with feasibility to build a commercial property of up to 1000m2 and is an ideal location for shops, restaurants, bars or a guesthouse. The location is amongst the best, a very quiet area, and private neighbourhood and less than a minute drive to the Marina and Lagos town. Worth viewing this unique opportunity