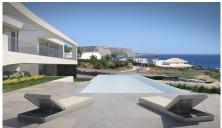

Based on straight and gentle curves clean lines, each room have direct access to south facing terraces/patio and enjoy magnificent panoramic sea views and coast line. Accommodation includes: 4 double bedrooms en-suite, large open space living/dining/kitchen area, game room, underground garage and technical areas. On the lower floor: a bright and spacious entrance hall, on the right is a door to a functional garage for up to 4 cars. On the left side there are 2 double bedrooms ensuite, both suites are fitted with wardrobes, and large sliding windows to covered terraces and garden area. The office area is with double high ceiling and views to an elegant water feature. On the same floor: technical area with direct access to outside and Multi-Purpose Room for future gym, game/cinema room. The upper floor includes: a sitting area, a dining area wisely incorporated next to the kitchen which can seat up to 10 guests, a laundry room, a guest bathroom, a double bedroom. The master suite is designed on a central garden patio offering privacy and distinctive areas of wardrobes. The south facing king size bed enjoys uninterrupted sea views. Coming out from the sitting/dining/kitchen area leads to an ample semicovered south facing terrace: on the right side is the summer kitchen with barbecue area and a bar. A few steps down leads to the pool area and the garden. The garden is fully landscaped with grass areas, flowerbeds and some mature

## **Property Features**

4 Bedrooms

Construction Year: 2018

Construction Size: 590 m<sup>2</sup>

• Plot Size: 2,494 m<sup>2</sup>

• Air Conditioning

Solar Panels

Swimming Pool: Private,