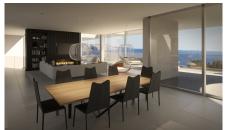

Based on straight and gentle curves clean lines, each room have direct access to south facing terraces/patio and enjoy magnificent panoramic sea views and coast line. Accommodation includes: 4 double bedrooms en-suite, large open space living/dining/kitchen area, game room, underground garage and technical areas. On the lower floor: a bright and spacious entrance hall, on the right is a door to a functional garage for up to 4 cars. On the left side there are 2 double bedrooms ensuite, both suites are fitted with wardrobes, and large sliding windows to covered terraces and garden area. The office area is with double high ceiling and views to an elegant water feature. On the same floor: technical area with direct access to outside and Multi-Purpose Room for future gym, game/cinema room. The upper floor includes: a sitting area, a dining area wisely incorporated next to the kitchen which can seat up to 10 guests, a laundry room, a guest bathroom, a double bedroom. The master suite is designed on a central garden patio offering privacy and distinctive areas of wardrobes. The south facing king size bed enjoys uninterrupted sea views. Coming out from the sitting/dining/kitchen area leads to an ample semicovered south facing terrace: on the right side is the summer kitchen with barbecue area and a bar. A few steps down leads to the pool area and the garden. The garden is fully landscaped with grass areas, flowerbeds and some mature