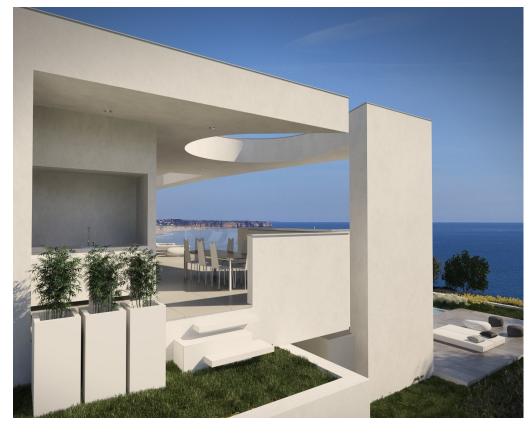

## 4 Bedroom Villa in Praia da Luz

€3,300,000

Located in an exclusive new development with large plots and magnificent views just steps away from the sea, this contemporary turnkey project on two levels offers everything you would expect from modern living.

Based on straight and gentle curves clean lines, each room have direct access to south facing terraces/patio and enjoy magnificent panoramic sea views and coast line. Accommodation includes: 4 double bedrooms en-suite, large open space living/dining/kitchen area, game room, underground garage and technical areas. On the lower floor: a bright and spacious entrance hall, on the right is a door to a functional garage for up to 4 cars. On the left side there are 2 double bedrooms ensuite, both suites are fitted with wardrobes, and large sliding windows to covered terraces and garden area. The office area is with double high ceiling and views to an elegant water feature. On the same floor: technical area with direct access to outside and Multi-Purpose Room for future gym, game/cinema room. The upper floor includes: a sitting area, a dining area wisely incorporated next to the kitchen which can seat up to 10 guests, a laundry room, a guest bathroom, a double bedroom. The master suite is designed on a central garden patio offering privacy and distinctive areas of wardrobes. The south facing king size bed enjoys uninterrupted sea views. Coming out from the sitting/dining/kitchen area leads to an ample semicovered south facing terrace: on the right side is the summer kitchen with barbecue area and a bar. A few steps down leads to the pool area and the garden. The garden is fully landscaped with grass areas, flowerbeds and some mature