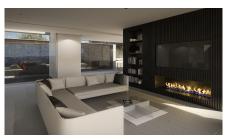

Based on straight and gentle curves clean lines, each room have direct access to south facing terraces/patio and enjoy magnificent panoramic sea views and coast line. Accommodation includes: 4 double bedrooms en-suite, large open space living/dining/kitchen area, game room, underground garage and technical areas. On the lower floor: a bright and spacious entrance hall, on the right is a door to a functional garage for up to 4 cars. On the left side there are 2 double bedrooms ensuite, both suites are fitted with wardrobes, and large sliding windows to covered terraces and garden area. The office area is with double high ceiling and views to an elegant water feature. On the same floor: technical area with direct access to outside and Multi-Purpose Room for future gym, game/cinema room. The upper floor includes: a sitting area, a dining area wisely incorporated next to the kitchen which can seat up to 10 guests, a laundry room, a guest bathroom, a double bedroom. The master suite is designed on a central garden patio offering privacy and distinctive areas of wardrobes. The south facing king size bed enjoys uninterrupted sea views. Coming out from the sitting/dining/kitchen area leads to an ample semicovered south facing terrace: on the right side is the summer kitchen with barbecue area and a bar. A few steps down leads to the pool area and the garden. The garden is fully landscaped with grass areas, flowerbeds and some mature