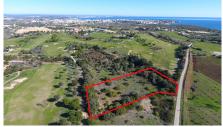

A fantastic opportunity to own a large urban plot in an unique location.

A unique plot of land adjacent to Boavista Golf with viability to build a 300m2 villa with a basement and a 70 m2 Pool, offering a beautiful view above the City of Lagos, the mountains of Monchique and Meia Praia. A turn key project is available also at ②2.000.000. B&P Real Estate Agents has a portfolio of properties for sale in Portugal that will suit you. Our company philosophy is to offer you property for sale in Portugal, at the right price with support and independent advice. Our unique service provides a one stop shop for the regions key locations. We are committed to find every potential client the home to suit them. We are very selective with the properties in our sales portfolios, and our staff are well equipped experienced sales advisers. They will give you the facts you need to know to guide you every step of the way. We will share with you our extensive knowledge of the local market conditions as B&P Real Estate Agents team boasts a combined experience of over 20 years selling and marketing Algarve property.

## **Property Features**

- Construction Size: 300 m<sup>2</sup>
- Plot Size: 6,000 m<sup>2</sup>
- Beach (walking distance in m)
- Golf nearby
- Close to Beach
- Close to Town
- Walking distance to the