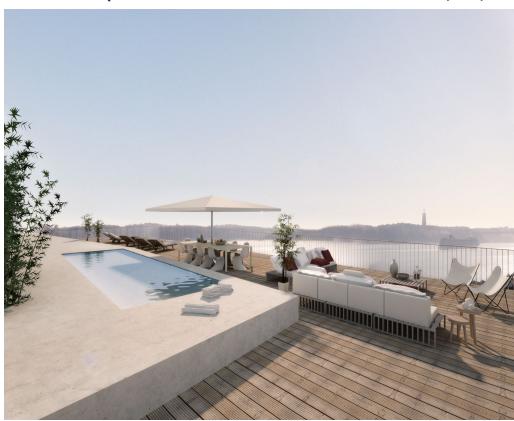

The luxury of the Promenade flows into each apartment, highlighting the comfort and richness of the finishes. Each apartment has its own personality, exclusive style and premium views over the river or the hills of Lisbon With 40 apartments that goes from 1 bedroom to 6 bedrooms (4 Penthouses), this apartments are extremely spacious and equipped, you also can enjoy 4 exclusive rooftop terraces and a private pool The Promenade also offers its residents a spa, swimming pool and fully equipped gymnasium The Promenade is a dream come true when finding yourdream house

## **Property Features**

- 5 Bedrooms
- 6 Bathrooms
- Construction Size: 286 m<sup>2</sup>
- Air Conditioning
- Private Roof Terrace
- Balcony
- SPA
- Swimming Pool: Shared,