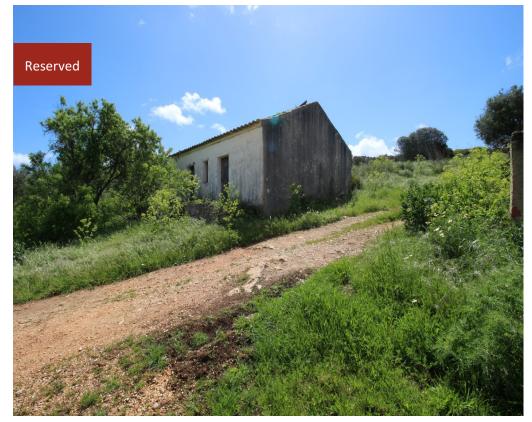

**Plot in Burgau €350,000** *Ref: BPA4201* 

Large Plot of land with an architectural design for a Rural Tourism project with a Bio-Swimming Pool.

A large plot of land of 76840m2 with a lovely countryside ambience, yet set just a few kilometers to the coast at the village of Burgau. This plot is partially in a Protected Ecological Reserve, ideal to develop a complex of Rural Tourism with a biopool. The owners have created a project to build a complex of 8 self-contained 1 bedroom units in a total of 394 m2 of construction area, plus a swimming pool and a children's playground. The property has electricity connection to the main supply and a natural reserve of water from a borehole.