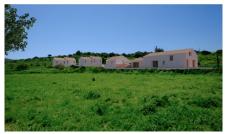

**Plot in Burgau €350,000** *Ref: BPA4201* 

Large Plot of land with an architectural design for a Rural Tourism project with a Bio-Swimming Pool.

A large plot of land of 76840m2 with a lovely countryside ambience, yet set just a few kilometers to the coast at the village of Burgau. This plot is partially in a Protected Ecological Reserve, ideal to develop a complex of Rural Tourism with a biopool. The owners have created a project to build a complex of 8 self-contained 1 bedroom units in a total of 394 m2 of construction area, plus a swimming pool and a children's playground. The property has electricity connection to the main supply and a natural reserve of water from a borehole.