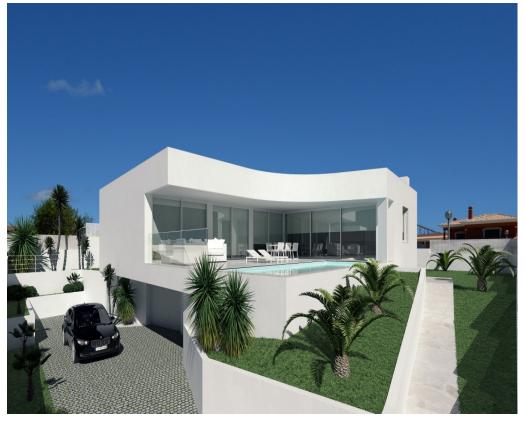

## 4 Bedroom Villa in Porto de Mos

€2,450,000

Stunning turnkey project with sleek contemporary architecture and fantastic sea views, set in an exclusive position close the beautiful beach of Porto do Mós.

Situated in a prime and quiet location of Porto de Mós in Lagos, this innovating contemporary turnkey project offers a unique balance between design and functionality. Designed with cutting edge lines mixed with unconventional forms, this luxury villa offers a huge wrap around terrace to capture the amazing sea views. Split on two levels with all the fixtures and quality one can expect. The accommodation will be comprised by a living and dining with an open plan fully fitted ultra modern kitchen with fitted appliances, three double bedrooms with fitted wardrobes and en-suite bathrooms and a guest's toilet. All these rooms will have wide full size windows with almost frameless glazing that give access to the large terrace and pool, boasting stunning views of the Sea! The property will be accessed through electric gates with video intercoms. There you will find beautifully landscaped gardens with magnificent 10 mt long pool complete with LED pool lights and pool covers. These large villas will have very generous lower ground storage areas (160m2+) with space for a gym, fully fitted laundry areas and separate garages able to accommodate at least 3 cars along with separate plant rooms for all services, the pool pumps and pool filtration area. This villa will have a very high specification such as: solar panels, security cameras, state of the art Wi-Fi system, under-floor heating, control by smart phone app, mechanical ventilation system. A fantastic project and opportunity to enjoy a bespoke property in a beautiful location with a superb design.

## **Property Features**

- 4 Bedrooms
- 3 Bathrooms
- Air Conditioning
- Alarm System
- Solar Panels
- Swimming Pool: Private
- Terrace
- Heating: Underfloor
- View: Sea
- Walking distance to the

beach