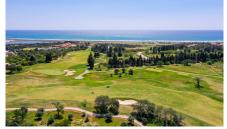

## OPPORTUNITY- Release of plots set on Palmares Beach & Golf Resort, offering superb prime positions and boasting amazing panoramic sea views!

Palmares Beach and Golf Resort offers a beautiful natural landscape spanning from the idyllic Meia Praia beach through the country side and stretching to the picturesque Alvor estuary! The resort offers three 9 hole golf courses, each strategically positioned within the natural beauty of the country side, the beach set within walking distance and the Alvor Estuary Nature Reserve. Villa plots are bordering the course and strategically positions on the natural topology, shaped as an amphitheatre to secure panoramic views. The plots sizes vary from 2.064 to 5.398 m2, for the construction of villas with areas from 340 to 500 m2, plus terraces, garages and supplementary areas. Detached villas will have 1 or 2 floors plus a basement, and range for 3-5 bedrooms. This is a superb opportunity to acquire a prime position property where you can tailor a bespoke villa perfectly to your tastes. Prices start at \$\mathbb{2}1,100,000\$ and range to \$\mathbb{2}1,700,000\$ depending on location and views.