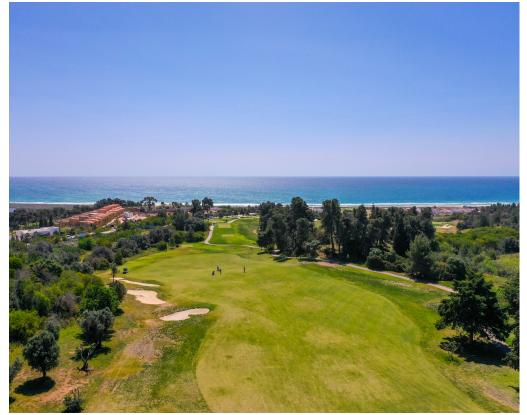

## OPPORTUNITY- Release of plots set on Palmares Beach & Golf Resort, offering superb prime positions and boasting amazing panoramic sea views!

Palmares Beach and Golf Resort offers a beautiful natural landscape spanning from the idyllic Meia Praia beach through the country side and stretching to the picturesque Alvor estuary! The resort offers three 9 hole golf courses, each strategically positioned within the natural beauty of the country side, the beach set within walking distance and the Alvor Estuary Nature Reserve. Villa plots are bordering the course and strategically positions on the natural topology, shaped as an amphitheatre to secure panoramic views. The plots sizes vary from 2.064 to 5.398 m2, for the construction of villas with areas from 340 to 500 m2, plus terraces, garages and supplementary areas. Detached villas will have 1 or 2 floors plus a basement, and range for 3-5 bedrooms. This is a superb opportunity to acquire a prime position property where you can tailor a bespoke villa perfectly to your tastes. Prices start at \$\mathbb{2}1,100,000\$ and range to \$\mathbb{2}1,700,000\$ depending on location and views.