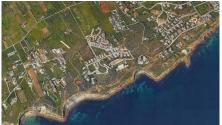

# Urban plots for construction of 3 bedroom villas, located on the top of the cliffs between Praia da Luz and Burgau!

Selection of villa plots, with sea views, in a secluded development between Praia da Luz and Burgau. Opportunity to build a 1 level villa with basement, comprising a living area, dining room, kitchen, 2 bedrooms, 1 office and 2 bathrooms.. There are 5 Plots available with areas between 560 m2 and 675 m2 with building permission for 145 m2. This is a superb opportunity to acquire a prime position property where you can tailor a villa according to your taste.