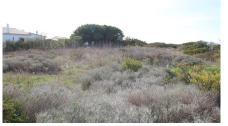

A plot of 1260 m2 on an elevated position with sea views, in a secluded development between Praia da Luz and Burgau. Opportunity to build a 4 bedroom villa spread over 2 levels, up to 350 m2 construction area. This is a superb opportunity to acquire a prime position property where you can tailor a superb villa according to your taste. On this development there are other plots available with different areas with prices depending on location, plot and construction sizes. Book your viewing now for more detailed information!

## **Property Features**

Construction Size: 350 m<sup>2</sup>

• Plot Size: 1,260 m<sup>2</sup>

View: Country, Sea

Close to Beach

• Close to Town