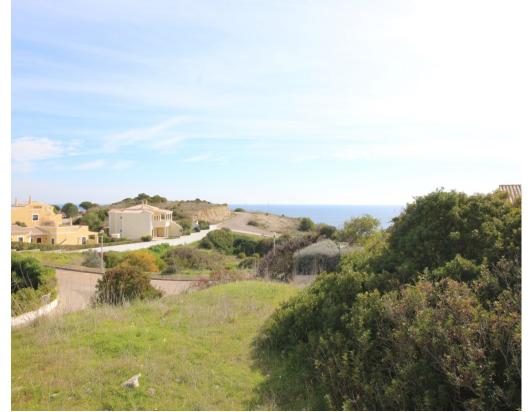

## **Plot in Praia da Luz €730,800** *Ref: BPA4214-CA-65*

Fantastically located urban plots for the construction of 4 bedroom villa, in a secluded development located on the top of the cliffs between Praia da Luz and Burgau!

A plot of 1260 m2 on an elevated position with sea views, in a secluded development between Praia da Luz and Burgau. Opportunity to build a 4 bedroom villa spread over 2 levels, up to 350 m2 construction area. This is a superb opportunity to acquire a prime position property where you can tailor a superb villa according to your taste. On this development there are other plots available with different areas with prices depending on location, plot and construction sizes. Book your viewing now for more detailed information!

## **Property Features**

Construction Size: 350 m<sup>2</sup>

• Plot Size: 1,260 m<sup>2</sup>

View: Country, Sea

Close to Beach

• Close to Town