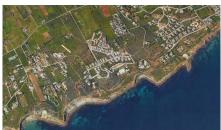

## **Plot in Praia da Luz €730,800** *Ref: BPA4214-CA-65*

Fantastically located urban plots for the construction of 4 bedroom villa, in a secluded development located on the top of the cliffs between Praia da Luz and Burgau!

A plot of 1260 m2 on an elevated position with sea views, in a secluded development between Praia da Luz and Burgau. Opportunity to build a 4 bedroom villa spread over 2 levels, up to 350 m2 construction area. This is a superb opportunity to acquire a prime position property where you can tailor a superb villa according to your taste. On this development there are other plots available with different areas with prices depending on location, plot and construction sizes. Book your viewing now for more detailed information!