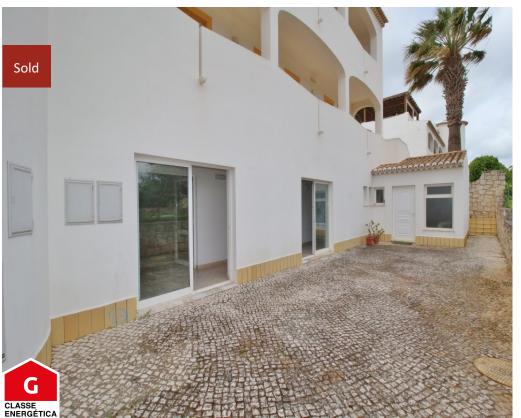

## Business in Praia da Luz

A good-sized shop with private locked entrance is found between Praia da Luz and

A good-sized shop with private locked entrance is found between Praia da Luz and Burgau, close to all amenities.

Located by the main road connecting Praia da Luz and Burgau, this shop is set in a small condominium with off-street parking. It has a commercial license for trading and is prepared to be adapted to any business such as: offices, games shop, book store, beauty saloon... Further features include: central heating, and 2 toilets.