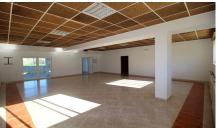

Located by the main road connecting Praia da Luz and Burgau, this shop is set in a small condominium with off-street parking. It has a commercial license for trading and is prepared to be adapted to any business such as: offices, games shop, book store, beauty saloon... Further features include: central heating, and 2 toilets.

## **Property Features**

- 2 Bathrooms
- Construction Year: 2009
- Construction Size: 104 m<sup>2</sup>
- Heating: Central
- Close to Beach
- Close to Town
- Double Glazing