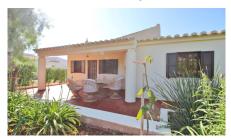

## Great country property with 3 cottages, a pool, gardens and a mature vineyard, set near Espiche and Praia da Luz!

This property consists of a large plot of land with 14.400 m2 comprising 3 cottages with a communal pool, a vineyard and a warehouse. The typical Portuguese countryside cottages enclose each a living and dining area, a an equipped kitchen with extra dining area, 2 bedrooms and a studio converted into a 3rd bedroom, one bathroom, a covered terrace, a patio with a garden and a carport! These cottages have a rural tourism license and are currently being used for holiday letting.