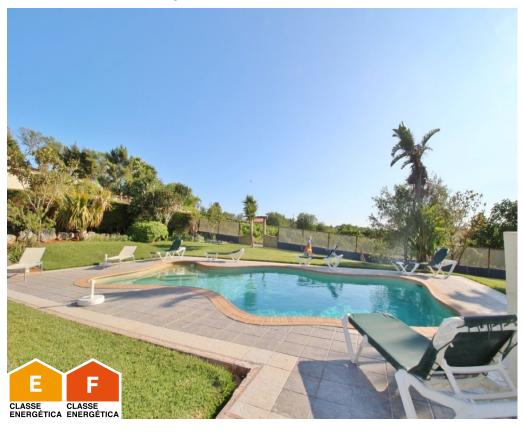

## Great country property with 3 cottages, a pool, gardens and a mature vineyard, set near Espiche and Praia da Luz!

This property consists of a large plot of land with 14.400 m2 comprising 3 cottages with a communal pool, a vineyard and a warehouse. The typical Portuguese countryside cottages enclose each a living and dining area, a an equipped kitchen with extra dining area, 2 bedrooms and a studio converted into a 3rd bedroom, one bathroom, a covered terrace, a patio with a garden and a carport! These cottages have a rural tourism license and are currently being used for holiday letting.

## **Property Features**

- 9 Bedrooms
- 3 Bathrooms
- Construction Year: 1980
- Construction Size: 219 m<sup>2</sup>
- Plot Size: 14,400 m<sup>2</sup>
- Automatic Irrigation
- Swimming Pool: Private
- Borehole
- Terrace
- View: Country
- Close to Beach
- Close to Town
- Parking: Private