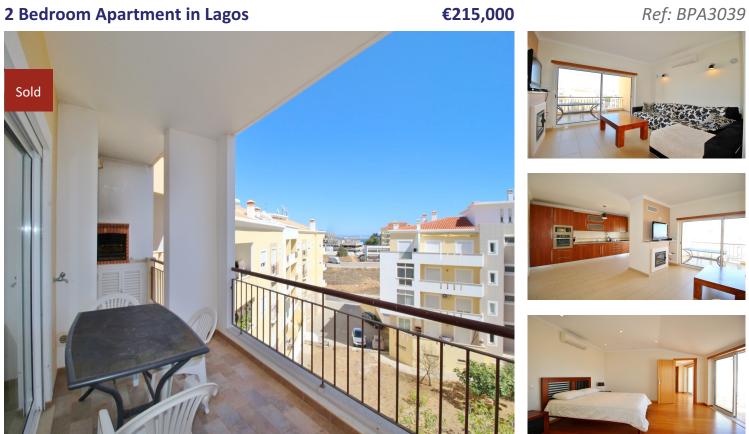

## Beautiful duplex apartment with a private roof terrace boasting views over the town all the way to the sea.

This penthouse apartment is located in a residential area of Lagos, close to all amenities and just a few minutes drive from Porto de Mós or Dona Ana beaches. The accommodation is spread through 2 levels comprising a spacious living area with a closed fireplace, a fitted kitchenette with integrated appliances and wide sliding windows opening to a balcony equipped with a barbecue. On this level there is a shower room and a storage area under the staircase. The top level is a large attic which has been converted to offer a master bedroom with an en-suite bathroom, a smaller bedroom, a laundry and a landing separating both bedrooms. The gem ofthis property is the private roof terrace, accessed from the bedrooms, boasting great views of the the town all the way to the sea! Further features include: doubleglazing, electric shutters, air conditioning installed, underfloor heating on thebathrooms, central vacuum and central sound. The apartment comes with anallocated parking space and a locked storage in the underground garage. Thisapartment is ideal for a holiday property or a permanent residence!