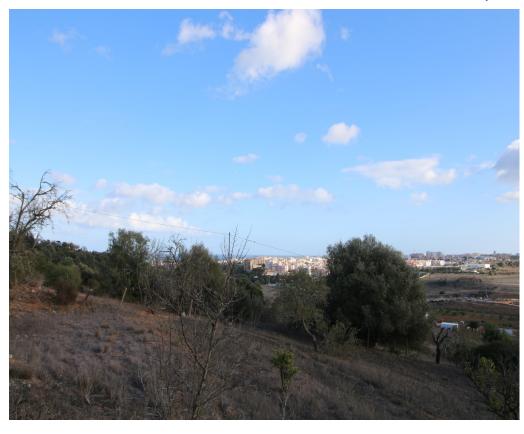

## **Plot in Monte Funchal**

€349,000

Ref: BPA4230

Large plot of land close to Lagos, set on a high position overlooking the town and sea.

This land is located just outside of Lagos, within a few minutes drive to all amenities and beaches. It is set on the top side of a hill with open views of the town stretching out to the sea. It is feasible to build a villa up to 300 m2 plus a basement and a swimming pool. There is a small rural property already built. This is an opportunity to purchase a large plot of land in a quiet area and build a home that will fit your taste and lifestyle.