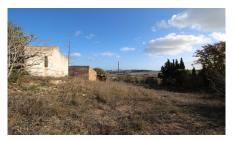

## **Plot in Monte Funchal**

€349,000

Ref: BPA4230

Large plot of land close to Lagos, set on a high position overlooking the town and sea.

This land is located just outside of Lagos, within a few minutes drive to all amenities and beaches. It is set on the top side of a hill with open views of the town stretching out to the sea. It is feasible to build a villa up to 300 m2 plus a basement and a swimming pool. There is a small rural property already built. This is an opportunity to purchase a large plot of land in a quiet area and build a home that will fit your taste and lifestyle.