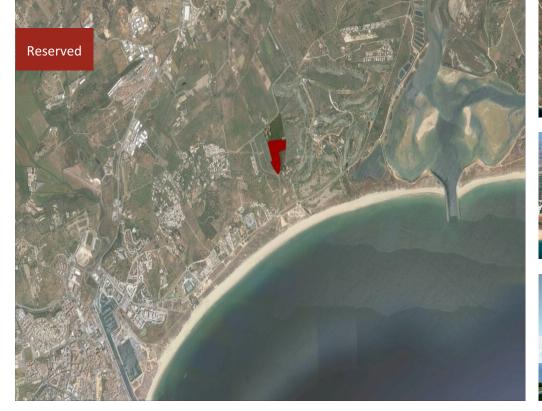

Just 3 prime plots remain in this development which takes maximum advantage of the views and nature surrounding the plots, and provides both the privacy and tranquillity upon which to establish a luxury single-storey villa. The unique location and thoughtful planning of the development allows each villa in the neighbourhood to enjoy spectacular uninterrupted views across the bay to Lagos. Plot 11 is a distinctive plot of land, located at the most north-westerly point of the development, and its elevated position provides stunning views to the south-west across open fields towards the sea and rocky coastline. The topography is relatively flat, and the total plot size is 3292 square metres with viability to build a villa with internal covered building rights of 430 square metres. This doesn't include external covered terraces, technical storage areas, garages or basements which may be built in addition to the quoted building rights. This plot is offered for sale at 1995,000 and presents a fantastic opportunity to design and create a unique, contemporary home with amazing sea views.