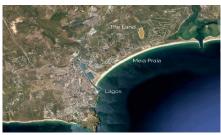

Set in a luxury development of just 11 contemporary villas, this is one of just three premium plots still available which enjoy outstanding views to the south and southwest. The plot overlooks Meia Praia beach and is adjacent to the Palmares Golf & Beach Resort, with the Marina and city of Lagos only three kilometres away and less than five hundred metres from the beach. The land gradually rises from thirty to sixty metres above sea level, in an unique location, providing both the privacy and tranquillity for your dream home. Plot 14 is located at the highest point of the development and it's one of the largest properties available. This provides commanding views which are protected by the architectural design of the development. With an overall area of 3485 square metres, and feasibility to build a villa of 460m2, plus additional external covered terraces, technical storage areas, garages or basements which may be built in addition to the quoted building rights. This plot offers a fantastic opportunity to build a showpiece villa with superb sea views.