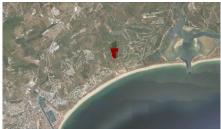

Set in a luxury development of just 11 contemporary villas, this is one of just three premium plots still available which enjoy outstanding views to the south and southwest. The plot overlooks Meia Praia beach and is adjacent to the Palmares Golf & Beach Resort, with the Marina and city of Lagos only three kilometres away and less than five hundred metres from the beach. The land gradually rises from thirty to sixty metres above sea level, in an unique location, providing both the privacy and tranquillity for your dream home. Plot 14 is located at the highest point of the development and it's one of the largest properties available. This provides commanding views which are protected by the architectural design of the development. With an overall area of 3485 square metres, and feasibility to build a villa of 460m2, plus additional external covered terraces, technical storage areas, garages or basements which may be built in addition to the quoted building rights. This plot offers a fantastic opportunity to build a showpiece villa with superb sea views.