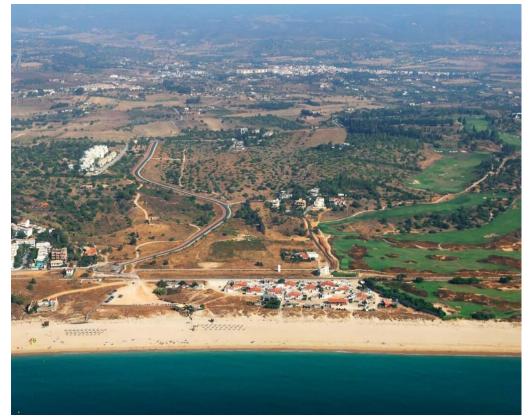

Set in a luxury development of just 11 contemporary villas, this is one of just three premium plots still available which enjoy outstanding views to the south and southwest. The plot overlooks Meia Praia beach and is adjacent to the Palmares Golf & Beach Resort, with the Marina and city of Lagos only three kilometres away and less than five hundred metres from the beach. The land gradually rises from thirty to sixty metres above sea level, in an unique location, providing both the privacy and tranquillity for your dream home. Plot 14 is located at the highest point of the development and it's one of the largest properties available. This provides commanding views which are protected by the architectural design of the development. With an overall area of 3485 square metres, and feasibility to build a villa of 460m2, plus additional external covered terraces, technical storage areas, garages or basements which may be built in addition to the quoted building rights. This plot offers a fantastic opportunity to build a showpiece villa with superb sea views.