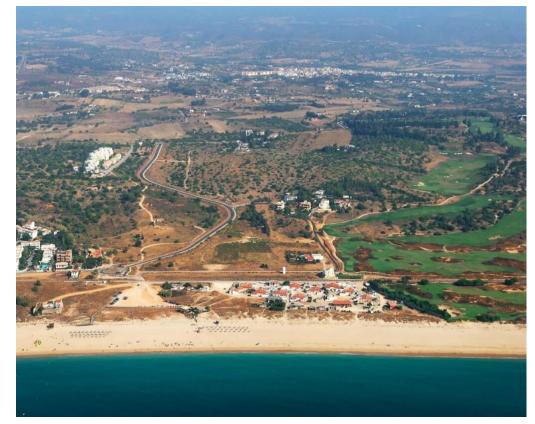

## PRIME POSITION PLOT offering spectacular uninterrupted views across the Meia Praia Bay to the Cape of Lagos.

Set at the western edge of a brand new development, this premium plot is one of only three still available and enjoys outstanding views to the south and south-west. The location is just 500 meters from Meia Praia beach, and adjacent to the Palmares Golf & Beach Resort; while the the Marina and city of Lagos are only three kilometres away. The land within this development gradually rises from thirty to sixty metres above sea level, providing both the privacy and tranquillity upon which to establish a luxury single-storey villa. Plot 15 enjoys outstanding views to the southwest, that largely extend over protected green-areas. This plot has an overall area of 3298 square metres and set upon flat topography. This property is ideal for anyone who wishes to design and create a bespoke villa with unparalleled views.