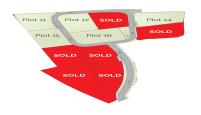

## PRIME POSITION PLOT offering spectacular uninterrupted views across the Meia Praia Bay to the Cape of Lagos.

Set at the western edge of a brand new development, this premium plot is one of only three still available and enjoys outstanding views to the south and south-west. The location is just 500 meters from Meia Praia beach, and adjacent to the Palmares Golf & Beach Resort; while the the Marina and city of Lagos are only three kilometres away. The land within this development gradually rises from thirty to sixty metres above sea level, providing both the privacy and tranquillity upon which to establish a luxury single-storey villa. Plot 15 enjoys outstanding views to the southwest, that largely extend over protected green-areas. This plot has an overall area of 3298 square metres and set upon flat topography. This property is ideal for anyone who wishes to design and create a bespoke villa with unparalleled views.