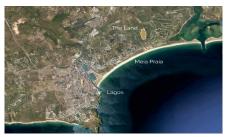

## PRIME POSITION PLOT offering spectacular uninterrupted views across the Meia Praia Bay to the Cape of Lagos.

Set at the western edge of a brand new development, this premium plot is one of only three still available and enjoys outstanding views to the south and south-west. The location is just 500 meters from Meia Praia beach, and adjacent to the Palmares Golf & Beach Resort; while the the Marina and city of Lagos are only three kilometres away. The land within this development gradually rises from thirty to sixty metres above sea level, providing both the privacy and tranquillity upon which to establish a luxury single-storey villa. Plot 15 enjoys outstanding views to the southwest, that largely extend over protected green-areas. This plot has an overall area of 3298 square metres and set upon flat topography. This property is ideal for anyone who wishes to design and create a bespoke villa with unparalleled views.