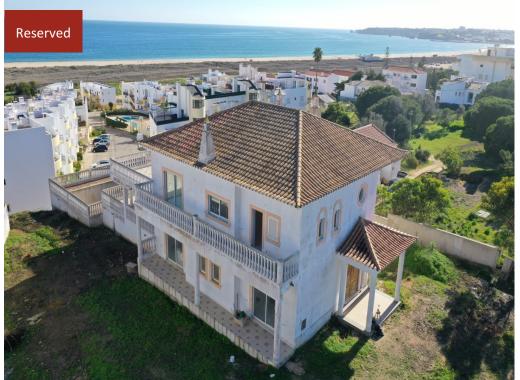

## 4 Bedroom Villa in Meia Praia

€1,550,000

Large 4 bedroom villa with private swimming pool and garage, set on an elevated position of Albardeira with great views of Lagos bay and sea.

This 4 bedroom villa is spread through 2 floors plus a basement, currently under construction, with generous living areas and spacious terraces, facing south boasting lovely sea views from the pool and lounge terrace. On the lower floor there are 4 double bedrooms, each with private en-suite bathrooms and access to the pool terrace. The top floor hosts the wide lounge and separate dining room, both with sliding windows opening to the south terrace that offers the amazing views of Lagos bay and beach. On this level there is a fully fitted kitchen with a pantry and a guest's toilet. The basement comprises a large garage, a laundry, a store room and a studio that can be used as a further bedroom, TV or cinema room or a games room. This villa is perfect as a holiday home or a permanent residence, ideal to live with style and comfort in a generous indoors and outdoors space, located close to Lagos Marina, beach and just 5 minutes drive to all amenities in town.

## **Property Features**

- 4 Bedrooms
- 4 Bathrooms
- Construction Size: 280 m<sup>2</sup>
- Plot Size: 1,031 m<sup>2</sup>
- Basement
- Swimming Pool: Private
- Terrace
- View: Sea
- Close to Town
- Walking distance to the beach
- Double Glazing
- Parking: Private Garage