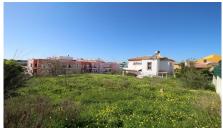

## Plot in Cerro das Mós €175,000 Ref: BPA4234

A urban plot located in the residential area of Cerro das Mós, in Lagos, within walking distance to all amenities and close to the beach.

The plot is set in a popular residential area of Lagos, just a 5 minute walk away from town, close to all amenities, the Marina and Meia Praia beach. With an area of 481 m2, it is feasible to build a villa, garage and pool up to 230 m2. This is a great opportunity to acquire a plot close to everything and build a villa with the details to match your lifestyle and taste.

## **Property Features**

Construction Size: 230 m<sup>2</sup>

• Plot Size: 481 m<sup>2</sup>

Walking distance to