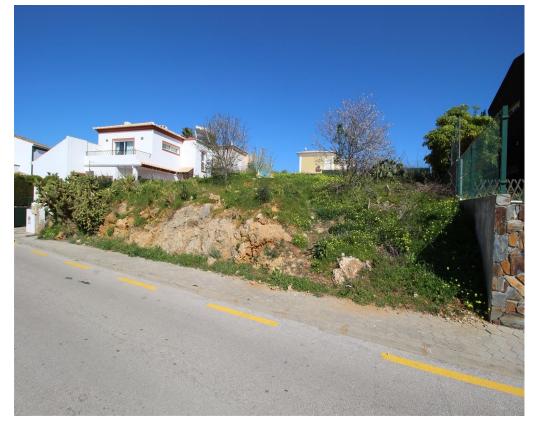

## Plot in Cerro das Mós €175,000 Ref: BPA4234

A urban plot located in the residential area of Cerro das Mós, in Lagos, within walking distance to all amenities and close to the beach.

The plot is set in a popular residential area of Lagos, just a 5 minute walk away from town, close to all amenities, the Marina and Meia Praia beach. With an area of 481 m2, it is feasible to build a villa, garage and pool up to 230 m2. This is a great opportunity to acquire a plot close to everything and build a villa with the details to match your lifestyle and taste.

## **Property Features**

Construction Size: 230 m<sup>2</sup>

• Plot Size: 481 m<sup>2</sup>

Walking distance to