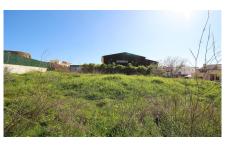

## Plot in Cerro das Mós €175,000 Ref: BPA4234

A urban plot located in the residential area of Cerro das Mós, in Lagos, within walking distance to all amenities and close to the beach.

The plot is set in a popular residential area of Lagos, just a 5 minute walk away from town, close to all amenities, the Marina and Meia Praia beach. With an area of 481 m2, it is feasible to build a villa, garage and pool up to 230 m2. This is a great opportunity to acquire a plot close to everything and build a villa with the details to match your lifestyle and taste.

## **Property Features**

Construction Size: 230 m<sup>2</sup>

• Plot Size: 481 m<sup>2</sup>

Walking distance to