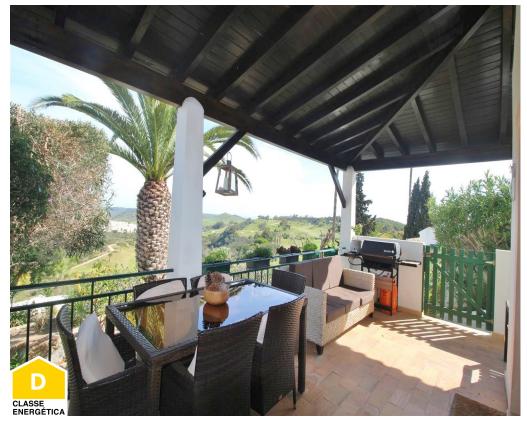

## 2 Bedroom Townhouse in Parque da Floresta

€218,000

Ref: PDF-Q44

Lovely 2 bedroom townhouse, set on the Golfe Santo Antonio Resort, with a generous private terrace and superb country views.

The townhouse occupies a great position on the resort near the golf clubhouse, spa & leisure facilities, yet offers wonderful privacy and beautiful open views over the golf course, the surrounding countryside and stretching to the sea. Accommodation is spread over 2 levels and includes a bright lounge/dining room with log burning fireplace, a good sized fully equipped kitchen, 2 double bedrooms and 2 bathrooms (including one en suite). The lounge gives access to a wonderfully spacious covered terrace, with gorgeous views. Owners benefit from preferred tee times and discounted green fees. Further facilities include outdoor pools, childrens play area, 24 hour reception, restaurants & bars, plus spa, gymnasium, tennis courts & bowling. Sold full furnished and equipped, this is a great turnkey property.