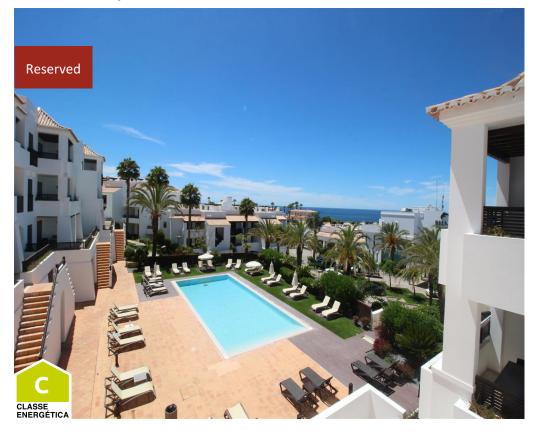

## 2 Bedroom Apartment in Porto de Mos

€339,000

Ref: BEL-A1E

A modern and beautiful 2 bedroom apartment boasting Sea views, set in a prestigious Spa & Beach Resort, just some steps away from Porto de Mós beach!

Located on the famous Porto de Mós Beach, this apartment is set in a Spa & Beach Resort that is prepared to give all the comfort and luxury in a very relaxed environment with indoor exotic gardens and outdoor Mediterranean gardens with terraces and lawn areas with a walkway leading directly to the beach. The accommodation has been finished to a very high standard, decorated in a modern style and comprises an entrance hall, a large sitting and dining room with a balcony boasting fantastic Sea views, a fully equipped kitchen with integrated quality appliances, two double bedrooms with fitted wardrobes and two family bathrooms with bath and shower each, one is en-suite. Included with the property there is an allocated parking space and a store room in the underground communal garage. With features as double glazing, electric shutters, central vacuum, inverted cooling and heating conditioning system, video entry system, fire security and alarm, the condominium includes security 24h/7 surveillance and CCTV control system, internet, Wi-Fi and TV services, solar panels for water heating and SPA facilities as: interior pool, Jacuzzi, Sauna, Turkish bath, Chromotherapy and full equipped Gymnasium. This is a perfect opportunity to purchase a holiday apartment which offers a luxurious retreat close to all amenities and is an excellent investment property.

## Communal Garage

- Air Conditioning
- Balcony
- Solar Panels
- Storage Facility
- Swimming Pool: Shared
- Central Vacuum
- View: Sea
- Close to Town
- Walking distance to the