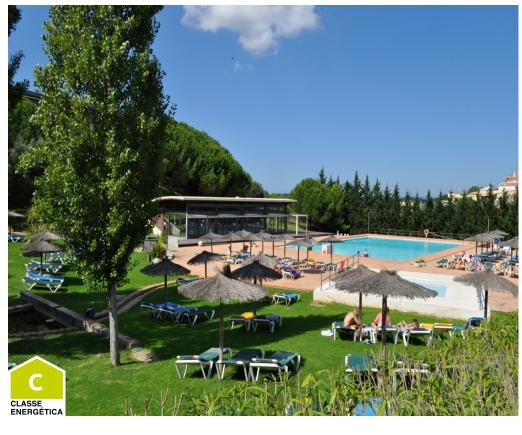

## 1 Bedroom Apartment in Meia Praia

€155,000

Ref: BPA2574-T1

A selection of fantastic apartments located in a secure and modern development with landscaped gardens, tennis courts and a large communal swimming pool.

1,2 and 3 bedroom apartments at the popular resort of Marina Park, just a couple of minutes away from the marina and Meia Praia Beach. Marina Park offers it's owners, all they, need in a holiday home. It has an extremely large pool area with lovely, grassed sunbathing areas and also offers clients the opportunity to play tennis as well. The apartments have fully fitted kitchen and large lounge, leading onto a wooden decked terraces. There is also a parking space and storage area in the underground car park. These apartments are perfect for all year round use or rental! 1 bedroom apartments - from \$\textstyle{1}\$155.000

## **Property Features**

- 1 Bedrooms
- 1 Bathrooms
- Construction Year: 2006
- Construction Size: 49 m<sup>2</sup>
- Air Conditioning
- Furnished
- Swimming Pool: Shared
- Tennis Court
- Close to Beach
- Close to Town
- Double Glazing
- Parking: Parking Space In