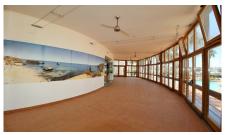

## A spacious commercial property located in a condominium next to Porto de Mós beach, just 5 minutes drive from Lagos.

This shop is set in a closed condominium with facilities such as: a reception, bar, pool, sauna and gym for communal use, located next to Porto de Mós beach. The property consists of a large area on the ground floor comprising 4 working areas plus 2 bathrooms and a basement with storage areas, all spread through 243 m2. From the basement there is a hallway that leads to a service entrance ideal for suppliers and staff access. The property has a private covered terrace on the ground floor that wraps around the front round shape of the shop, overlooking the pool terrace. There is a further staff bathroom and shower room at the basement level for the exclusive use of the property. In total the property comprises 503 m2. This is a great opportunity to purchase a commercial space ready to convert into any business, in a great location close to the beach and just a few minutes from Lagos.