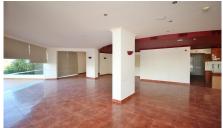

## A spacious commercial property located in a condominium next to Porto de Mós beach, just 5 minutes drive from Lagos.

This shop is set in a closed condominium with facilities such as: a reception, bar, pool, sauna and gym for communal use, located next to Porto de Mós beach. The property consists of a large area on the ground floor comprising 4 working areas plus 2 bathrooms and a basement with storage areas, all spread through 243 m2. From the basement there is a hallway that leads to a service entrance ideal for suppliers and staff access. The property has a private covered terrace on the ground floor that wraps around the front round shape of the shop, overlooking the pool terrace. There is a further staff bathroom and shower room at the basement level for the exclusive use of the property. In total the property comprises 503 m2. This is a great opportunity to purchase a commercial space ready to convert into any business, in a great location close to the beach and just a few minutes from Lagos.

## **Property Features**

2 Bathrooms

Construction Year: 2002

Construction Size: 243 m<sup>2</sup>

Storage Facility

Swimming Pool: Shared

Terrace

View: Pool