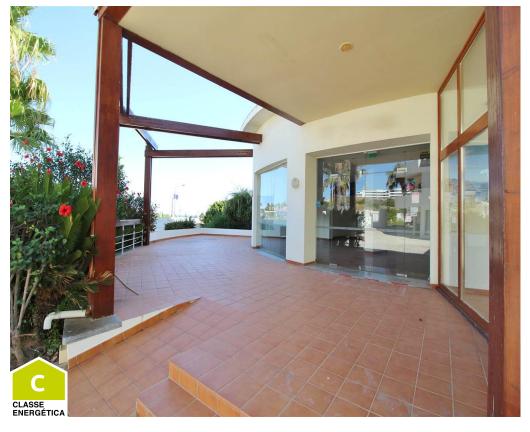

## A spacious commercial property located in a condominium next to Porto de Mós beach, just 5 minutes drive from Lagos.

This shop is set in a closed condominium with facilities such as: a reception, bar, pool, sauna and gym for communal use, located next to Porto de Mós beach. The property consists of a large area on the ground floor comprising 4 working areas plus 2 bathrooms and a basement with storage areas, all spread through 243 m2. From the basement there is a hallway that leads to a service entrance ideal for suppliers and staff access. The property has a private covered terrace on the ground floor that wraps around the front round shape of the shop, overlooking the pool terrace. There is a further staff bathroom and shower room at the basement level for the exclusive use of the property. In total the property comprises 503 m2. This is a great opportunity to purchase a commercial space ready to convert into any business, in a great location close to the beach and just a few minutes from Lagos.

## **Property Features**

2 Bathrooms

Construction Year: 2002

Construction Size: 243 m<sup>2</sup>

Storage Facility

Swimming Pool: Shared

Terrace

View: Pool