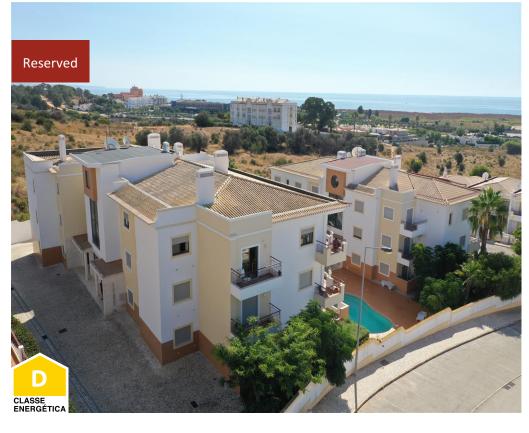

## 2 Bedroom Apartment in Albardeira

€275,000

Ref: BPA3090

## Spacious corner top floor 2 bedroom apartment with superb views across Lagos town in a lovely condominium with pool

Location, location!! This is a very spacious top floor two bedroom apartment situated in the very popular area of Albardeira. The flat is located in a quiet cul-desac at walking distance to the beach of Meia Praia and to the marina of Lagos This apartment has two bedrooms, two bathrooms one en-suite, a fully equipped kitchen and a living room leading to the spacious balcony. The apartment is equipped with central heating, air conditioning in the lounge and electric shutters. The condominium has a beautiful swimming pool and a children's pool surrounded by mature gardens. It includes a parking space in the basement and a large cellar. This is a great opportunity in a very residential area!

## **Property Features**

- 2 Bedrooms
- 2 Bathrooms
- Construction Year: 2005
- Construction Size: 97 m<sup>2</sup>
- Air conditioned living room
- Swimming Pool: Shared
- Heating: Central
- View: Sea
- Close to Beach
- Close to Town
- Electric Shutters
- Parking: Parking Space In