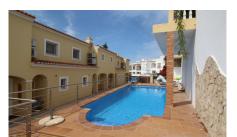

This charming corner end townhouse is a great buy for those who love the village life while enjoying proximity to the city and its amenities. On the ground floor you'll find a lovely bright living room with a fireplace and a dining area. The fully fitted kitchen with integrated appliances is also on this floor, along with a pantry, a double bedroom with fitted wardrobes and a guest shower room. There is also direct access to the front and back terrace from this floor. The second floor offers 2 double bedrooms with fitted wardrobes and 2 bathrooms, one is en-suite. The master bedroom has access to a south facing balcony with sitting area, perfect for enjoying the year-round Algarve. The townhouse has access to the shared pool and poolside area, plus an allocated parking space in the communal parking area. Further features include double glazing, electric shutters and an air conditioning system already installed. This townhouse is set in the picturesque village of Espiche near the countryside, just a couple of minutes away from Lagos and its famous beaches.

## **Property Features**

- 3 Bedrooms
- 3 Bathrooms
- Construction Year: 2007
- Construction Size: 117 m<sup>2</sup>
- Air Conditioning
- Balcony
- Swimming Pool: Shared
- Walking distance to amenities
- Close to Beach
- Double Glazing
- Electric Shutters
- Parking: Private