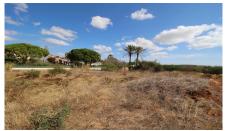

## Plot in Praia da Luz €550,000 Ref: BPA4241-1

Fantastically located urban plots for the construction of a villa with amazing sea views, in the most peaceful and renowned area of Praia da Luz

A plot of 1200 m2 on an elevated position with amazing sea views, in the most peaceful and renowned area of Praia da Luz. Opportunity to build a villa spread over 2 levels plus a basement, up to 300 m2 construction area. This is a superb opportunity to acquire a prime position property where you can tailor a superb villa according to your taste. On this development there are other plots available with different areas with prices depending on location, plot and construction sizes. Book your viewing now for more detailed information!