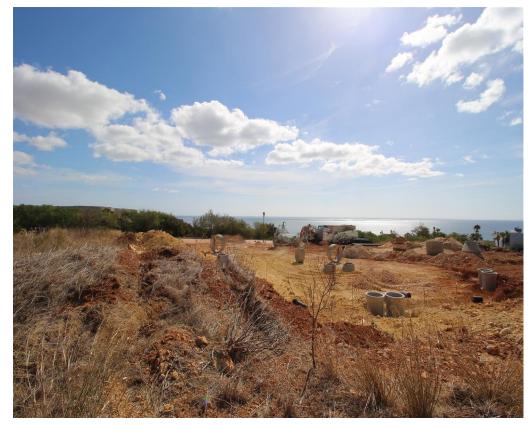

## Plot in Praia da Luz €550,000 Ref: BPA4241-1

Fantastically located urban plots for the construction of a villa with amazing sea views, in the most peaceful and renowned area of Praia da Luz

A plot of 1200 m2 on an elevated position with amazing sea views, in the most peaceful and renowned area of Praia da Luz. Opportunity to build a villa spread over 2 levels plus a basement, up to 300 m2 construction area. This is a superb opportunity to acquire a prime position property where you can tailor a superb villa according to your taste. On this development there are other plots available with different areas with prices depending on location, plot and construction sizes. Book your viewing now for more detailed information!