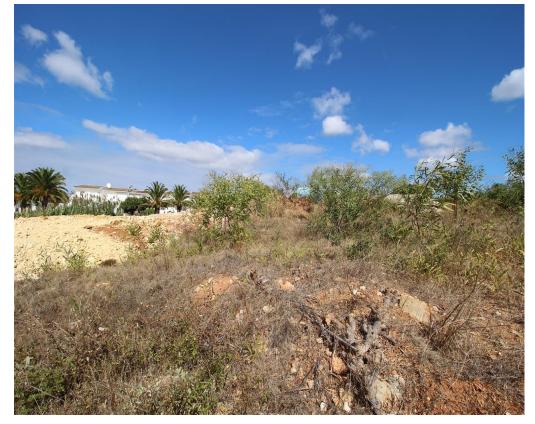

## Plot in Praia da Luz €450,000 Ref: BPA4241-3

Fantastically located urban plots for the construction of a villa with amazing sea views, in the most peaceful and renowned area of Praia da Luz

A plot of 1275 m2 on an elevated position with amazing sea views, in the most peaceful and renowned area of Praia da Luz. Opportunity to build a villa spread over 2 levels plus a basement, up to 300 m2 construction area. This is a superb opportunity to acquire a prime position property where you can tailor a superb villa according to your taste. On this development there are other plots available with different areas with prices depending on location, plot and construction sizes. Book your viewing now for more detailed information!