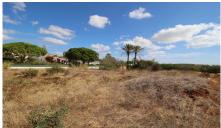

## Plot in Praia da Luz €450,000 Ref: BPA4241-3

Fantastically located urban plots for the construction of a villa with amazing sea views, in the most peaceful and renowned area of Praia da Luz

A plot of 1275 m2 on an elevated position with amazing sea views, in the most peaceful and renowned area of Praia da Luz. Opportunity to build a villa spread over 2 levels plus a basement, up to 300 m2 construction area. This is a superb opportunity to acquire a prime position property where you can tailor a superb villa according to your taste. On this development there are other plots available with different areas with prices depending on location, plot and construction sizes. Book your viewing now for more detailed information!