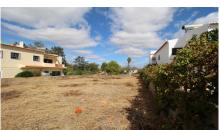

## **Plot in Torraltinha**

## €145,000

Ref: BPA4243

An urban plot located in a quiet residential area of Lagos, close to all amenities and Dona Ana beach

The plot is set in a popular and well established residential area of Lagos, just a 15 minute walk away from town, close to all amenities and 10 minutes walk from Dona Ana beach. With an area of 500 m2, it is feasible to build a villa on 2 floors with a total area of 150m2. The access is made through a small private access between two other existing properties. This is a great opportunity to acquire a plot close to everything and build a villa with the details to match your lifestyle and taste.