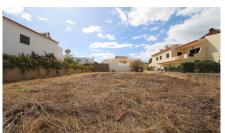

## **Plot in Torraltinha**

## €145,000

Ref: BPA4243

An urban plot located in a quiet residential area of Lagos, close to all amenities and Dona Ana beach

The plot is set in a popular and well established residential area of Lagos, just a 15 minute walk away from town, close to all amenities and 10 minutes walk from Dona Ana beach. With an area of 500 m2, it is feasible to build a villa on 2 floors with a total area of 150m2. The access is made through a small private access between two other existing properties. This is a great opportunity to acquire a plot close to everything and build a villa with the details to match your lifestyle and taste.