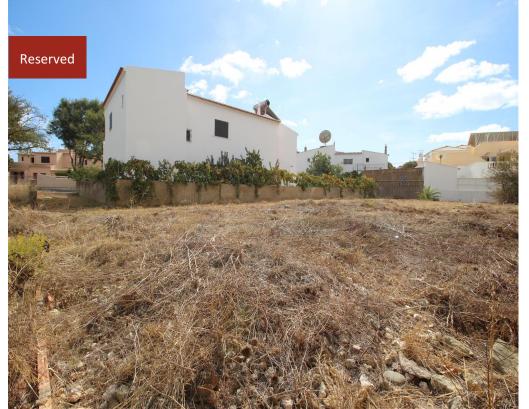

## **Plot in Torraltinha**

## €145,000

Ref: BPA4243

An urban plot located in a quiet residential area of Lagos, close to all amenities and Dona Ana beach

The plot is set in a popular and well established residential area of Lagos, just a 15 minute walk away from town, close to all amenities and 10 minutes walk from Dona Ana beach. With an area of 500 m2, it is feasible to build a villa on 2 floors with a total area of 150m2. The access is made through a small private access between two other existing properties. This is a great opportunity to acquire a plot close to everything and build a villa with the details to match your lifestyle and taste.