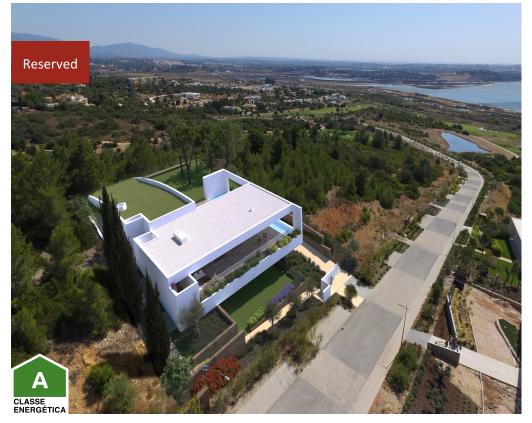

## Plot in Meia Praia €1,400,000 Ref: PAL-P79

## Exceptional plot with a superb elevated position offering golf and ocean views on Palmares Beach & Golf resort.

The plot is strategically positioned on a natural landscape, shaped as an amphitheatre to secure panoramic views. This property includes with a bespoke architectural project from award winning architect Mario Martins. The project offers sleek and modern architecture incorporating the natural elements of the landscape. The villa will have 3 bedrooms, an office, a multimedia room, a private pool, an open plan fully equipped kitchen and living/dining room on the 1st floor, very spacious terraces and a garage. Palmares Beach and Golf Resort offers a beautiful natural landscape spanning from the idyllic Meia Praia beach through the country side and stretching to the picturesque Alvor estuary! The resort offers three 9 hole golf courses, each strategically positioned within the natural beauty of the country side, the beach set within walking distance and the Alvor Estuary Nature Reserve. This is a superb opportunity to acquire a prime position property where you can tailor a bespoke villa perfectly to your tastes. Plot purchase will include an Annual Golf Membership for 2 people.

## **Property Features**

Construction Year: 2021

Construction Size: 420 m<sup>2</sup>

• Plot Size: 5,697 m<sup>2</sup>

Golf Resort

• View: Golf, Sea

Walking distance to resort

facilities