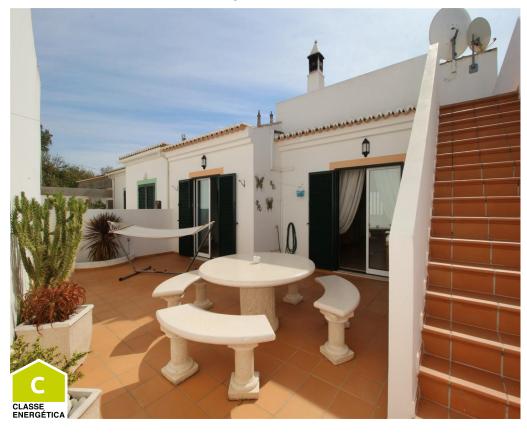

# A cosy and well maintained 2 bedroom Townhouse in Espiche, just 5 minutes away from Praia da Luz.

A cosy and well maintained 2 bedroom townhouse set in a peaceful neighborhood, located in Espiche, at a walking distance to all amenities such as local markets, shops and restaurants, only 5 minutes drive from Praia da Luz or the Espiche Golf Course. From a front patio, we walk into a hall that brings to the living and dining area, a fully fitted kitchen with a pantry, two double bedrooms and a family bathroom. At the back there is a lovely ground level terrace with a pot garden and dining area, a roof terrace with sun loungers area. Further features include double glazing, inverted cooling and heating inverted system installed, fitted wardrobe, closed wood burner fireplace. This townhouse is perfect for a lovely holiday and retirement home or an ideal rental income property.

### **Property Features**

- 2 Bedrooms
- 1 Bathrooms
- Construction Year: 2006
- Construction Size: 91 m<sup>2</sup>
- Plot Size: 141 m<sup>2</sup>
- Private Patio
- Fireplace
- Private Roof Terrace
- Air Conditioning
- Storage Facility
- Terrace
- Walking distance to