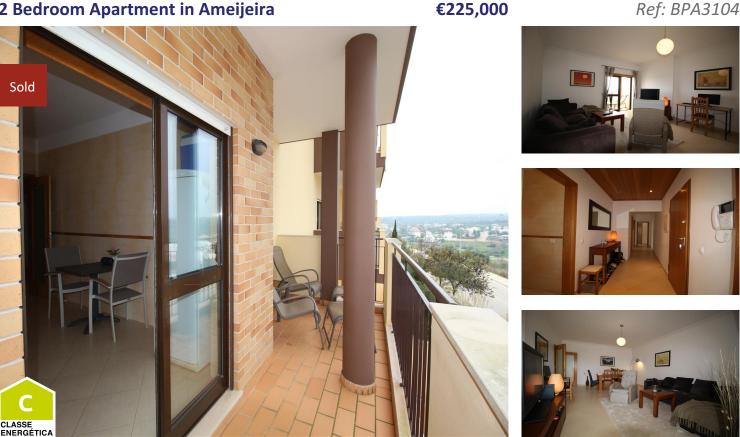

## 2 Bedroom Apartment in Ameijeira

Contemporary 2 bedroom apartment with quality finishings, perfectly positioned in a residential area between Lagos town centre and the beautiful beach of Porto de Mos.

Set on the first floor of a 3 storey building, the apartment has a lovely size terrace with morning sun. The accommodation includes a spacious entrance hall, a living room, a fully equipped kitchen with storage cupboard, 2 bedrooms and 2 bathrooms (1 en suite). The living room, kitchen lead to the terrace, while the master bedroom and the second bedroom have larges windows. Further features include a video entrance phone, pre-installed air conditioning, double glazed windows, fitted wardrobes, access to the private parking in the shared garage. Suitable as a permanent residence or a home from home, the apartment comes equipped offering the perfect turnkey solution to a new homeowner.

## **Property Features**

- 2 Bedrooms
- 2 Bathrooms
- Construction Year: 2006
- Construction Size: 104 m<sup>2</sup>
- Terrace
- Video Entry System
- Central Vacuum
- Close to Beach
- Close to Town
- Double Glazing
- Parking: Parking Space In