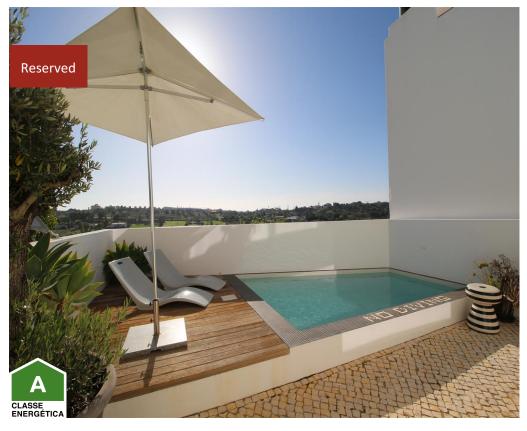

## A contemporary townhouse set in the quaint village of Espiche, just a few minutes drive away from Lagos and Praia da Luz

Situated in a quiet location within walking distance to the shops and restaurants of Espiche, and only 10 minutes drive from Praia da Luz and all amenities.. This is a modern villa spread over three levels, comprising on the ground floor of 2 double bedrooms both en-suite. One of the bedroom on this level also offers a fantastically spacious dressing area. Upstairs is a modern spacious kitchen with integrated appliances, overlooking the pool and garden and a living area with a fireplace. The third bedroom, also en-suite, is on the top floor. This bedroom has access to a large sunny terrace with sun loungers with panoramic views of the area. Further features include underfloor heating in the bathrooms, solar panels for hot water and pre instalations for A/C in all rooms. This recently built villa is ideal for a permanent home with a great potential as a rental property!

## **Property Features**

- 3 Bedrooms
- 3 Bathrooms
- Construction Year: 2017
- Construction Size: 140 m<sup>2</sup>
- Solar Panels
- Swimming Pool: Private
- Heating: Underfloor
- View: Country
- Double Glazing