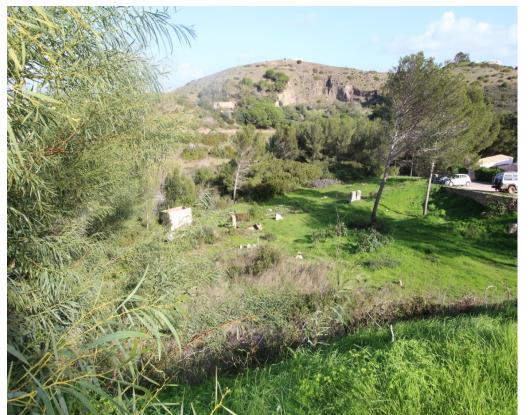

## €180,000

*Ref: BPA4212-15* 

Urban plot of land set in a quiet and residential urbanization, located between Parque da Floresta Golf Resort and the quaint fishing village of Salema.

Plot 15, with an area of 364 m2 in an urbanization set on the elevated position with views of the countryside, located between Parque da Floresta Golf Resort and the quaint fishing village of Salema. Planning would allow to build a townhouse spread on two levels plus basement up to 155 m2 in total. This an opportunity to purchase a plot with permission to build your home choosing the details to match your taste and life style.