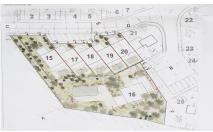

## €180,000

*Ref: BPA4212-15* 

Urban plot of land set in a quiet and residential urbanization, located between Parque da Floresta Golf Resort and the quaint fishing village of Salema.

Plot 15, with an area of 364 m2 in an urbanization set on the elevated position with views of the countryside, located between Parque da Floresta Golf Resort and the quaint fishing village of Salema. Planning would allow to build a townhouse spread on two levels plus basement up to 155 m2 in total. This an opportunity to purchase a plot with permission to build your home choosing the details to match your taste and life style.

## **Property Features**

- Construction Size: 155 m<sup>2</sup>
- Plot Size: 364 m<sup>2</sup>
- Close to Beach
- Close to Town