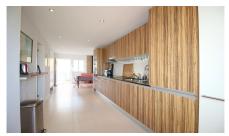

# A beautifully refurbished 3 bedroom apartment, set between Dona Ana beach and Ponta da Piedade.

A 3 bedroom apartment located on the skirts of Lagos, close to Dona Ana Beach and Ponta da Piedade. It is a top floor in a building with just 2 properties, with individual entrance and private terrace. This apartment has been fully refurbished in 2016. The accommodation has a large sitting and dinning area with a closed fireplace and big sliding windows to the wide terrace facing south, a kitchen equipped with integrated appliances, a pantry, a utility/laundry room, 3 double bedrooms with fitted wardrobes and two bathrooms with shower, one is en-suite. The apartment is equipped with air-conditioning in the living room and it has a lovely fireplace for the winter months! If you are looking for a holiday home with a rental potential, this property is ideal as it has all the right features.