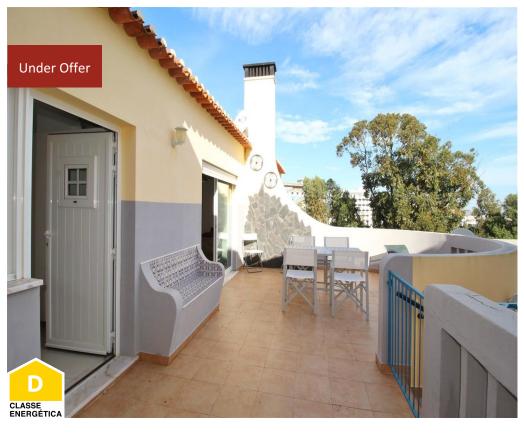

# A beautifully refurbished 3 bedroom apartment, set between Dona Ana beach and Ponta da Piedade.

A 3 bedroom apartment located on the skirts of Lagos, close to Dona Ana Beach and Ponta da Piedade. It is a top floor in a building with just 2 properties, with individual entrance and private terrace. This apartment has been fully refurbished in 2016. The accommodation has a large sitting and dinning area with a closed fireplace and big sliding windows to the wide terrace facing south, a kitchen equipped with integrated appliances, a pantry, a utility/laundry room, 3 double bedrooms with fitted wardrobes and two bathrooms with shower, one is en-suite. The apartment is equipped with air-conditioning in the living room and it has a lovely fireplace for the winter months! If you are looking for a holiday home with a rental potential, this property is ideal as it has all the right features.

### **Property Features**

- 3 Bedrooms
- 2 Bathrooms
- Construction Year: 1989
- Construction Size: 100 m<sup>2</sup>
- Air conditioned living room
- Fireplace
- Private Patio
- Terrace
- Close to Town
- Walking distance to the