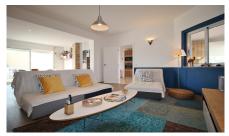

# A beautifully refurbished 3 bedroom apartment, set between Dona Ana beach and Ponta da Piedade.

A 3 bedroom apartment located on the skirts of Lagos, close to Dona Ana Beach and Ponta da Piedade. It is a top floor in a building with just 2 properties, with individual entrance and private terrace. This apartment has been fully refurbished in 2016. The accommodation has a large sitting and dinning area with a closed fireplace and big sliding windows to the wide terrace facing south, a kitchen equipped with integrated appliances, a pantry, a utility/laundry room, 3 double bedrooms with fitted wardrobes and two bathrooms with shower, one is en-suite. The apartment is equipped with air-conditioning in the living room and it has a lovely fireplace for the winter months! If you are looking for a holiday home with a rental potential, this property is ideal as it has all the right features.