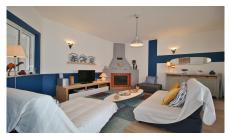

# A beautifully refurbished 3 bedroom apartment, set between Dona Ana beach and Ponta da Piedade.

A 3 bedroom apartment located on the skirts of Lagos, close to Dona Ana Beach and Ponta da Piedade. It is a top floor in a building with just 2 properties, with individual entrance and private terrace. This apartment has been fully refurbished in 2016. The accommodation has a large sitting and dinning area with a closed fireplace and big sliding windows to the wide terrace facing south, a kitchen equipped with integrated appliances, a pantry, a utility/laundry room, 3 double bedrooms with fitted wardrobes and two bathrooms with shower, one is en-suite. The apartment is equipped with air-conditioning in the living room and it has a lovely fireplace for the winter months! If you are looking for a holiday home with a rental potential, this property is ideal as it has all the right features.