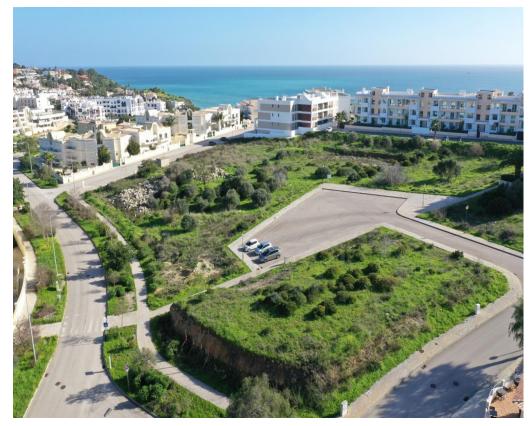

## Plot in Porto de Mos €850,000 Ref: BPA4245

Investment Opportunity! Fantastically positioned plot set at the Urbanization of Porto de Mós, offering potential to build an apartment block.

The plot has 736 m2, with the feasibility to build a closed condominium with 12 apartments on 1010 m2 plus communal swimming pool, underground parking and storage area. The possibility is to build: 3 one bedroom apartments, 6 two bedroom apartments 3 three bedroom apartments Porto de Mós is a very popular residential and touristic urbanization of contemporary constructions with quality finishings. This is an investment opportunity to acquire one of the last plots to build in this area.

## **Property Features**

Construction Size: 1,010 m

• Plot Size: 736 m<sup>2</sup>

Close to Beach