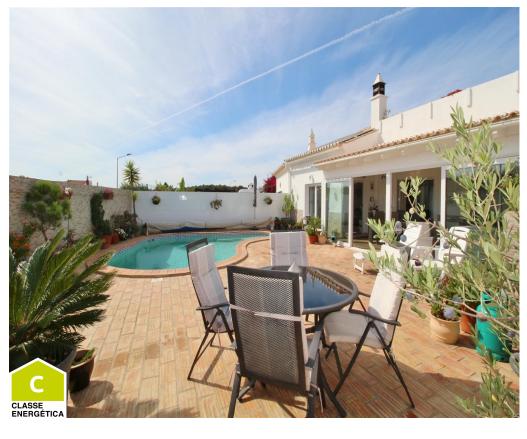

## 3 Bedroom Townhouse in Espiche

€315,000

A beautifully presented, deceptively spacious 3 bedroomed townhouse situated in Espiche, with a large south facing terrace and a private swimming pool.

A lovely 3 bedroom townhouse set in a peaceful neighborhood, located in Espiche, at a walking distance to all amenities such as local shops and restaurants, just 5 minutes away from Praia da Luz or the Espiche Golf Course. From the front patio, the entrance hall leads through to a fully fitted kitchen and a large living-room. There are 3 large double bedrooms, one en-suite, and a family bathroom with a walk-in shower. At the back there is a lovely sun room opening onto a beautiful and spacious south facing terrace with a private pool and sun loungers area. Further features include double glazing, a log burning fire, economical electric heaters, full gas central heating system, a roof terrace with 2 useful storage rooms, solar panels, security alarm. This townhouse is a perfect permanent home or home to home holiday property in a residential area with all amenities at hand, only 5 minutes drive to Lagos town and closest beaches.

## **Property Features**

- 3 Bedrooms
- 2 Bathrooms
- Construction Year: 2004
- Construction Size: 107 m<sup>2</sup>
- Plot Size: 238 m<sup>2</sup>
- Fireplace
- Private Roof Terrace
- Solar Panels
- Swimming Pool: Private
- Terrace
- Heating: Central
- Walking distance to