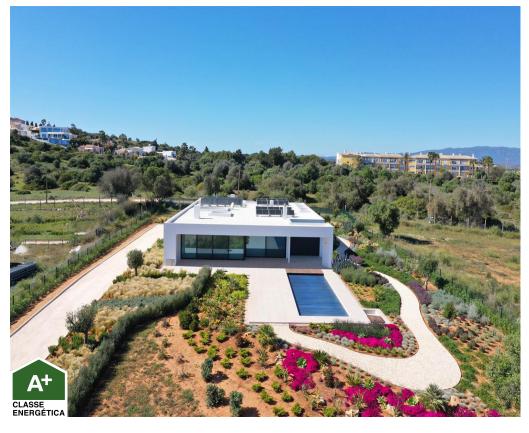

## 4 Bedroom Villa in Vale da Lama

€1,950,000

Superb contemporary 4 bedroom villa set in a brand new development of just 7 properties, offering a stunning single level villa, set in an exclusive location with panoramic views over the Palmares golf course and out to sea.

A bespoke design by award winning architect Mario Martins is set to impress with a combination of sophisticated architecture and aesthetic interior design. Exposed concrete and high quality glass will be combined with natural stone to create a modern, yet comfortable finish. An open plan lounge / dining area / kitchen flows seamlessly onto a south facing sun terrace, perfect for indoor outdoor living and making the most of the panoramic views. Four double bedrooms offer private en suites, again designed with lots of glass to offer a spacious flow. Further features include a double garage, a utility / laundry room, landscaped garden and all the modern conveniences one would expect. Options of a basement, wine cellar, sauna, etc can easily be incorporated. This is a great opportunity to personalise a fantastic quality modern build to suit your specific taste!

## **Property Features**

- 4 Bedrooms
- 5 Bathrooms
- Construction Size: 250 m<sup>2</sup>
- Plot Size: 3,244 m<sup>2</sup>
- Golf nearby
- Swimming Pool: Private
- Terrace
- · View: Golf, Sea
- Close to Beach
- Double Glazing
- Parking: Private Garage