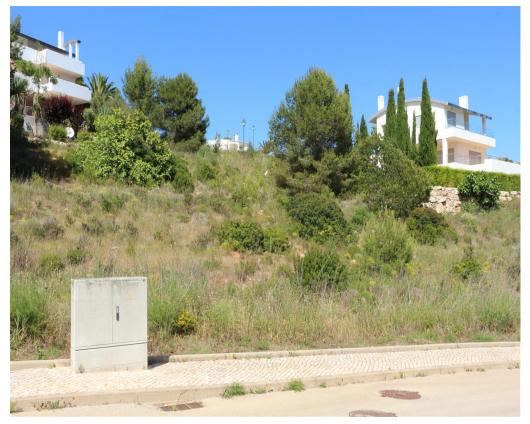

**Plot in Burgau €225,150** *Ref: QDF-15* 

This is the largest plot in the development! Building plot with 1390m2 located in a quiet residential area at 100 meters from the beach!

This building plot of 1390m2 with its unique location, 2 minutes from the typical fishing village of Burgau and a few meters from the local beautiful beach with easy access at walking distance is the ideal opportunity to build your dream house in a beautiful setting, quiet and will allow you to enjoy the surrounding nature. This type of building plot at this selling price is quite unique in the Algarve, offering the possibility to build a villa up to 220m2. Please do not hesitate to contact us for further information or to request a viewing of this wonderful location on the Western Algarve.