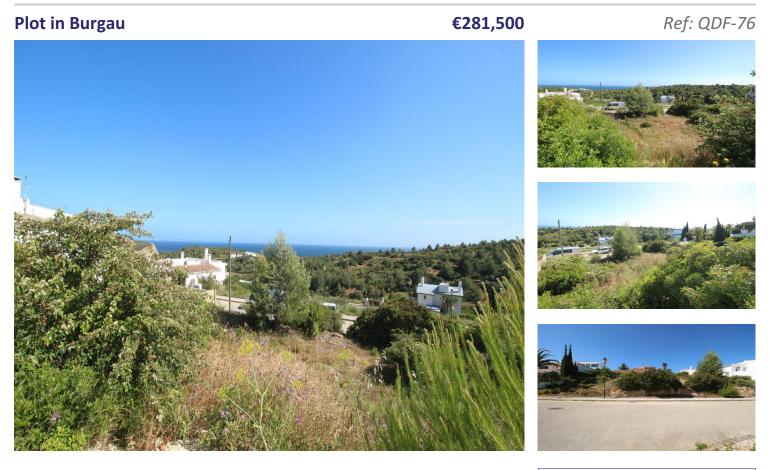

Building plot with 745m2 located in a quiet residential area at 100 meters from the beach!

This building plot of 745m2 with its unique location, and offering a good slope will make it possible to build a basement equal to its implantation area - Approximately 80m2. Only 2 minutes from the typical fishing village of Burgau and a few meters from the local beautiful beach with easy access at walking distance is the ideal opportunity to build your dream house in a beautiful setting, quiet and will allow you to enjoy the surrounding nature. This type of building plot at this selling price is quite unique in the Algarve, offering the possibility to build a villa up to 160m2. Please do not hesitate to contact us for further information or to request a viewing of this wonderful location on the Western Algarve.