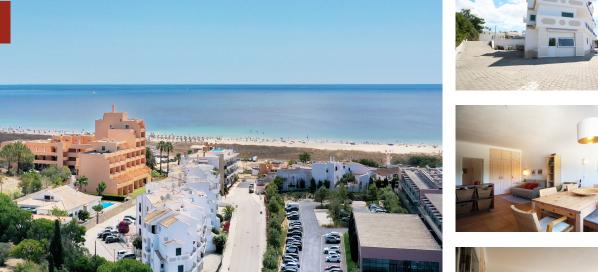

## **Studio Apartment in Meia Praia**

Reserved

€99,000

Fantastic studio apartment set just 200 meters from the spectacular beach of Meia Praia.

This studio apartment is converted from a garage in a residencial apartment block. The property is fitted with a large glass window and the entrance door also has a window to allow plenty of natural light. The property has an area of 41m2, including an open plan lounge / dining and kitchenette, a bedroom, and a shower room. The lounge leads to a large semi private patio with a west facing sun position. The property offers great value for money considering it functions as a small one bedroom apartment as is set just a 2 minute walk to the beach!