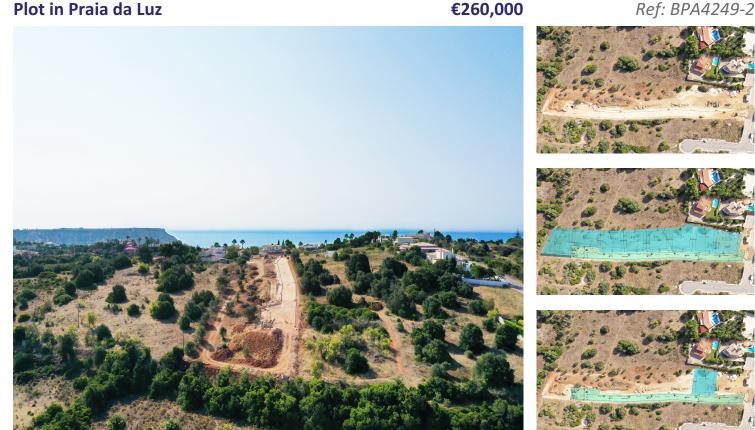

## Plot in Praia da Luz

Fantastic Opportunity to acquire a building plot in the sought after residential area of Monte Lemos, in Praia da Luz.

Located in a tranquil part of Monte Lemos, with countryside views, just a 10 minute walk to the beautiful Praia da Luz beach. This is an ideal opportunity to tailor-design and build your dream house in a beautiful quiet setting, and will allow you to enjoy a calm environment. Plot 2 boasts 716m2 of land with a build of up to 255m2. The home can have 2 floors + a basement and there is plenty of space for your private pool. Priced to sell, this is a great investment and a superb opportunity to create your bespoke home in the sun.